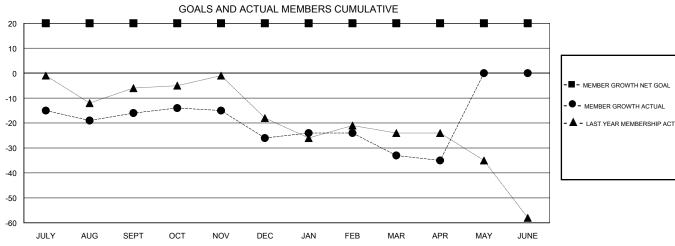

## **GMT: MAHESH CHITNIS LOCATION NEW YORK**

| Clubs                 |               |           |               | Members               |                           |                         |                                              |  |
|-----------------------|---------------|-----------|---------------|-----------------------|---------------------------|-------------------------|----------------------------------------------|--|
| RESULTS FOR 2017-2018 |               |           |               | RESULTS FOR 2017-2018 |                           |                         |                                              |  |
| QUARTER               | NEW CLUB GOAL | NEW CLUBS | DROPPED CLUBS | QUARTER               | MEMBER GROWTH NET<br>GOAL | MEMBER GROWTH<br>ACTUAL | DROPPED MEMBERS ACTUAL (including transfers) |  |
| JULY/AUG/SEPT         | 1             | 0         | 1             | JULY/AUG/SEPT         | 20                        | 21                      | 35                                           |  |
| OCT/NOV/DEC           | 0             | 0         | 0             | OCT/NOV/DEC           | 0                         | 28                      | 36                                           |  |
| JAN/FEB/MAR           | 0             | 0         | 0             | JAN/FEB/MAR           | 0                         | 17                      | 23                                           |  |
| APR/MAY/JUNE          | 0             | 0         | 0             | APR/MAY/JUNE          | 0                         | 2                       | 4                                            |  |